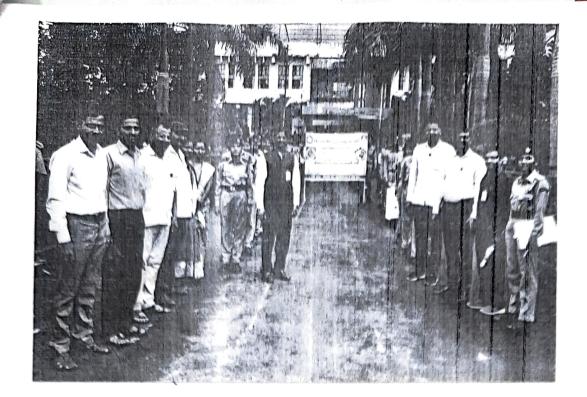

With this motivation Department of Physics in coordination with NCC unit of the college had planned to spread the awareness of the ozone prevention among the students of the college as well as citizens of Wai. For this purpose, organizers arranged "An Ozone Depletion Awareness Rally" on Thursday, 15<sup>th</sup> September 2022 from college to nodal areas of Wai City. The proclamation of the slogan was done by the students during rally along with banners and flexes. Students have distributed the ozone depletion awareness pamphlets among the Citizens. In addition to this, Department of physics had organized online "Ozone Awareness Online Quiz Competition" on Friday 16<sup>th</sup> September 2022 for college students as well as it was open to all, and every participant was awarded with certificate of appreciation.

In the inauguration function of the program, Dr. Heramb Gaikwad of Physics Department stated preface of the program. Prof. Dr. D. N. Zambre Vice-Principal Science Stream stated importance of prevention of Ozone layer through his speech. Hon. Prin. (Dr.) G. J. Fagare stated importance and precaution to prevent Ozone layer in his presidential speech and inaugurated the rally. Prof. G. S. Babar had given the important instructions to the students for better organization of the rally. For inaugural program Hon. Prin. (Dr.) G. J. Fagare, Prof. D. N. Zambre and Prof. G. S. Babar was on the dice.

About 100 students have participated in the rally and 123 students have participated in quiz competition.

Dr. R. V. Bakare

Head

Importment of Hhysics

Klean von Mahavidyalaya, Wai

R. Mallar

Dr. Gurunath Fagare
Principal
Kisan Veer Mahavidyalaya, Wai