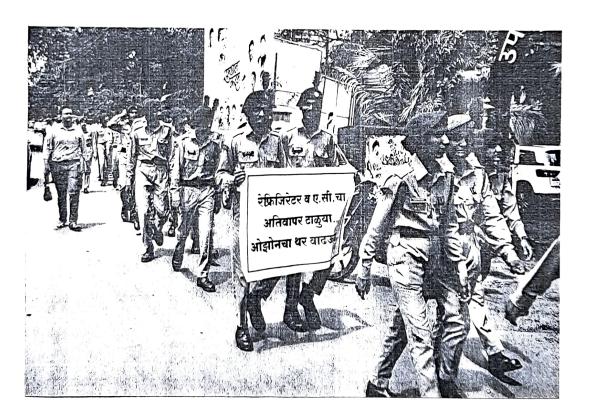

With this motivation Department of Physics in coordination with NCC unit of the college had planned to spread the awareness of the ozone prevention among the students of the college as well as citizens of Wai. For this purpose, organizers arranged "An Ozone Depletion Awareness Rally" on Thursday, 15<sup>th</sup> September 2022 from college to nodal areas of Wai City. The proclamation of the slogan was done by the students during rally along with banners and flexes. Students have distributed the ozone depletion awareness pamphlets among the Citizens. In addition to this, Department of physics had organized online "Ozone Awareness Online Quiz Competition" on Friday 16<sup>th</sup> September 2022 for college students as well as it was open to all, and every participant was awarded with certificate of appreciation.

About 100 students have participated in the rally and 123 students have participated in quiz competition.

Dr. R. V. Bakare

Head

Importment of Hhysics

Klean von Mahavidyalaya, Wai

R. Mallar

Dr. Gurunath Fagare
Principal
Kisan Veer Mahavidyalaya, Wai