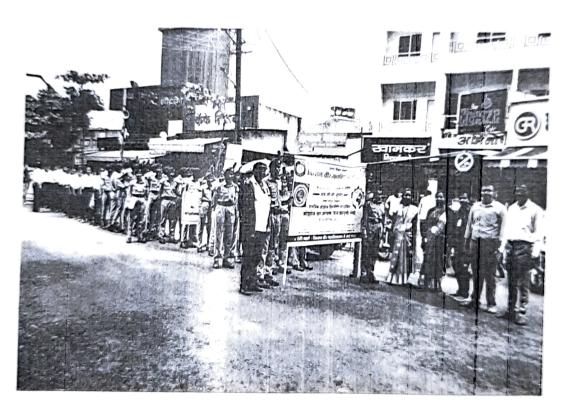

With this motivation Department of Physics in coordination with NCC unit of the college had planned to spread the awareness of the ozone prevention among the students of the college as well as citizens of Wai. For this purpose, organizers arranged "An Ozone Depletion Awareness Rally" on Thursday, 15<sup>th</sup> September 2022 from college to nodal areas of Wai City. The proclamation of the slogan was done by the students during rally along with banners and flexes. Students have distributed the ozone depletion awareness pamphlets among the Citizens. In addition to this, Department of physics had organized online "Ozone Awareness Online Quiz Competition" on Friday 16<sup>th</sup> September 2022 for college students as well as it was open to all, and every participant was awarded with certificate of appreciation.

About 100 students have participated in the rally and 123 students have participated in quiz competition.

Dr. R. V. Bakare

Head

Importment of Hhysics

Klean von Mahavidyalaya, Wai

R. Mallar

Dr. Gurunath Fagare
Principal
Kisan Veer Mahavidyalaya, Wai